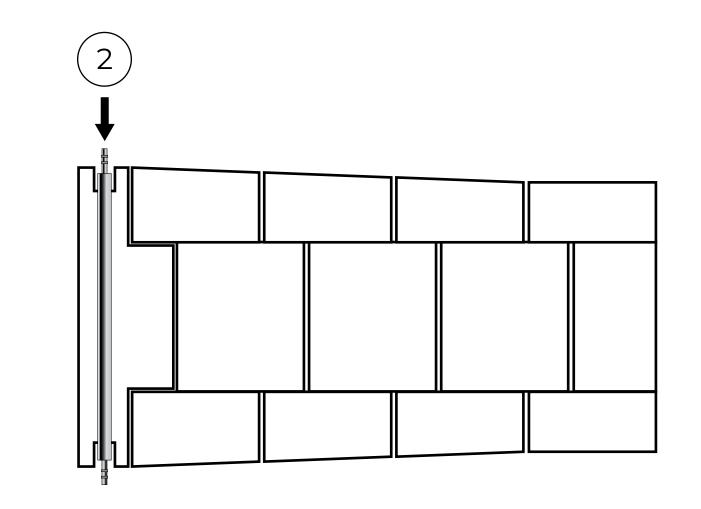

## **INSTALL BRACELET**

- 1. Remove any existing strap or bracelet from the watch.
- 2. Insert the spring bar into the bracelet.
- 3. Fit one side of the spring bar into the lug hole.
- 4. Use the spring bar tool to insert the spring bar into the other lug hole.

- 1. To remove the link, insert the flathead screwdrivers onto both sides of the link.
- 2. Turn the screw counterclockwise on the side with the arrow indicator.
- 3. Use the screwdriver on the other side as an anchor to prevent it from turning while unscrewing the other side.

4. Remove the screw on the side with the arrow.

5. Insert the link pin removal tool into the hole and push the pin out.

Suggestion: If you find the pin difficult to remove, try the other link instead. Forcing the pin might damage the bracelet or lead to injury. Seek assistance from an experienced watch technician.

6. Remove the neccessary links according to your wrist size. Connect the existing link together

7. Insert the pin into the side without the arrow.

8. Turn the screw clockwise to tighten the screw.

9. Use the screwdriver on the other side as an anchor to prevent it from turning while unscrewing the other side.