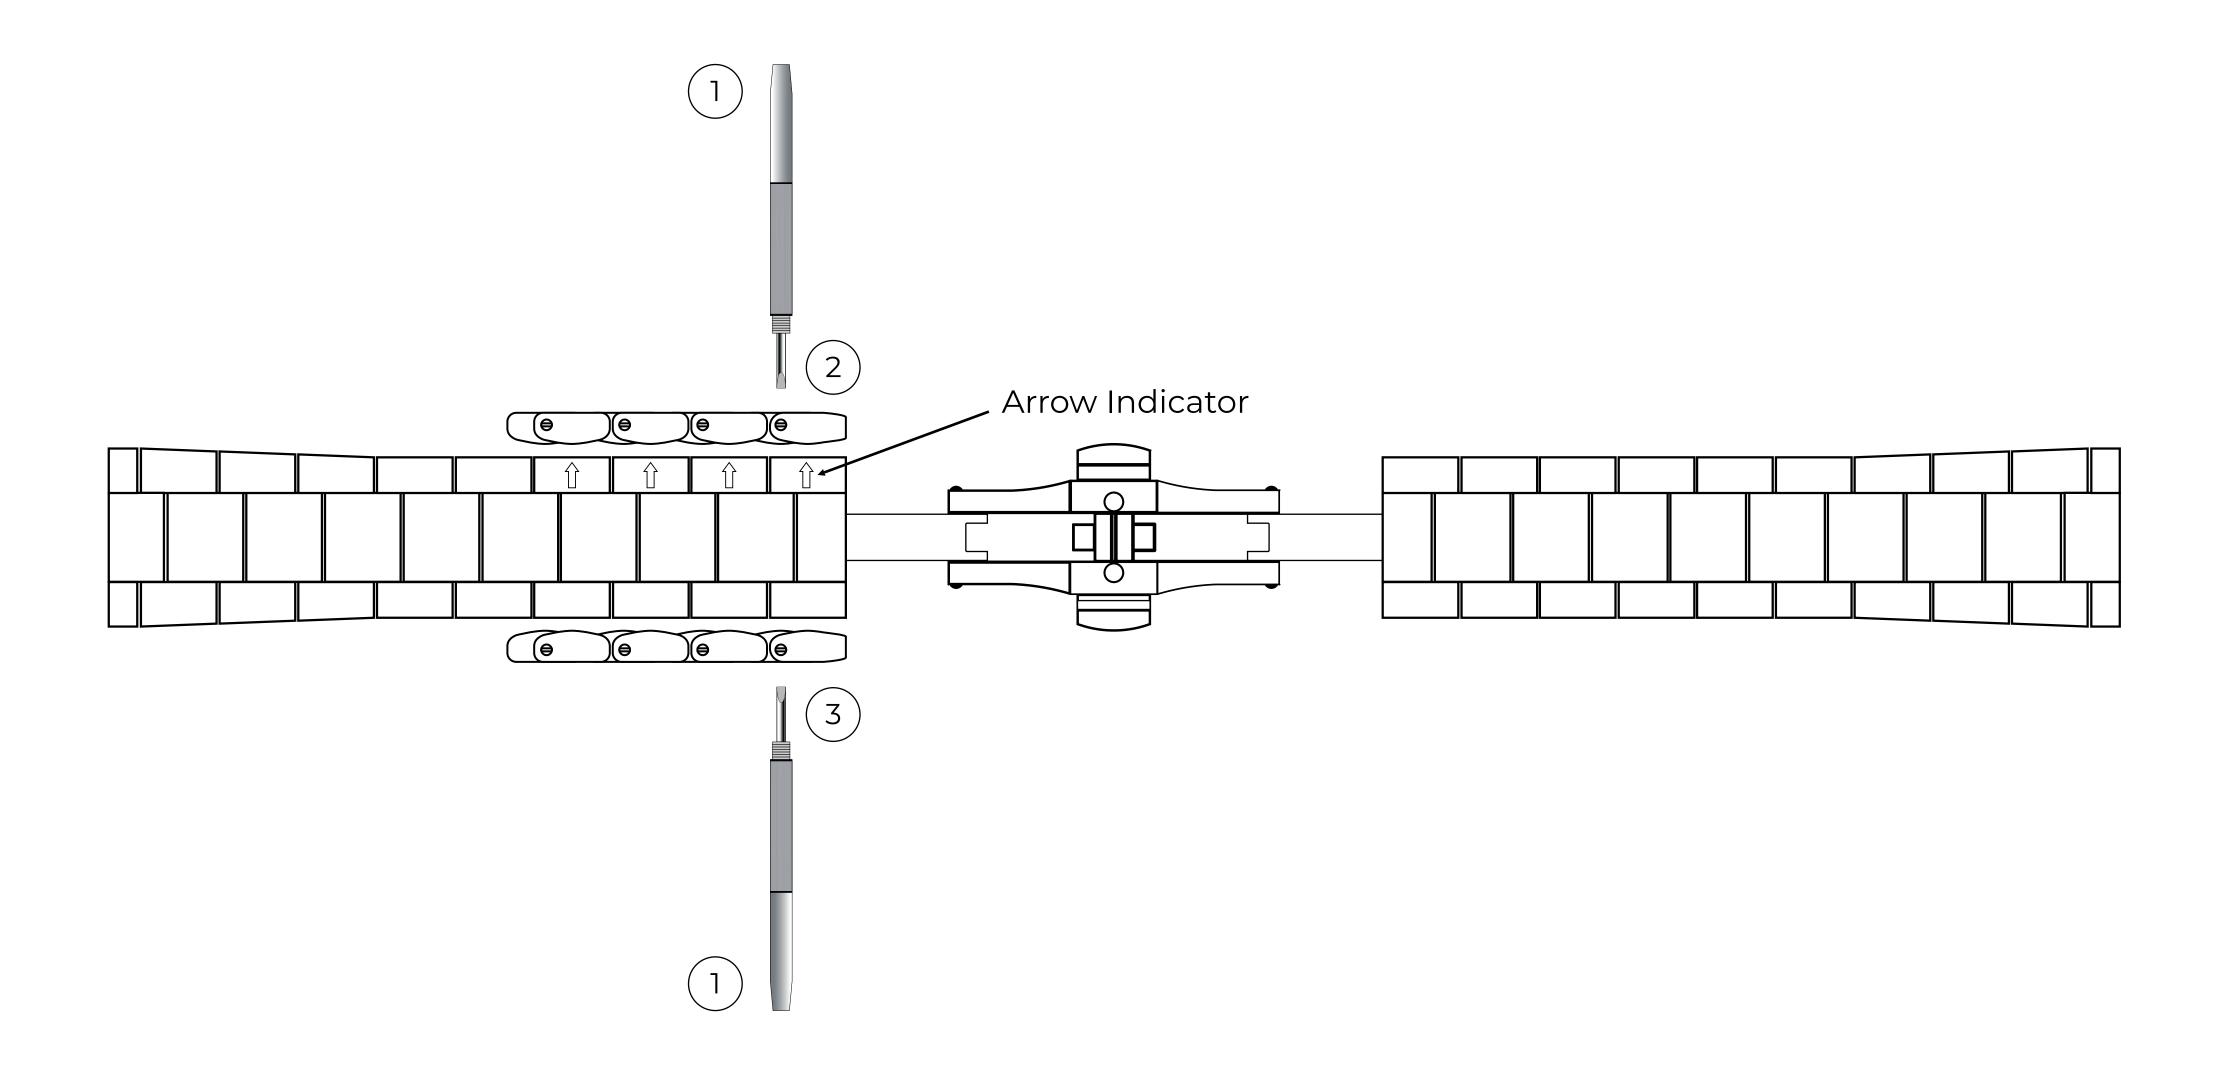

- 1. To remove the link, insert the flathead screwdrivers onto both sides of the link.
- 2. Turn the screw counterclockwise on the side with the arrow indicator.
- 3. Use the screwdriver on the other side as an anchor to prevent it from turning while unscrewing the other side.

4. Remove the screw on the side with the arrow.

5. Insert the link pin removal tool into the hole and push the pin out.

Suggestion: If you find the pin difficult to remove, try the other link instead. Forcing the pin might damage the bracelet or lead to injury. Seek assistance from an experienced watch technician.

6. Remove the neccessary links according to your wrist size. Connect the existing link together

7. Insert the pin into the side without the arrow.

8. Turn the screw clockwise to tighten the screw.

9. Use the screwdriver on the other side as an anchor to prevent it from turning while unscrewing the other side.