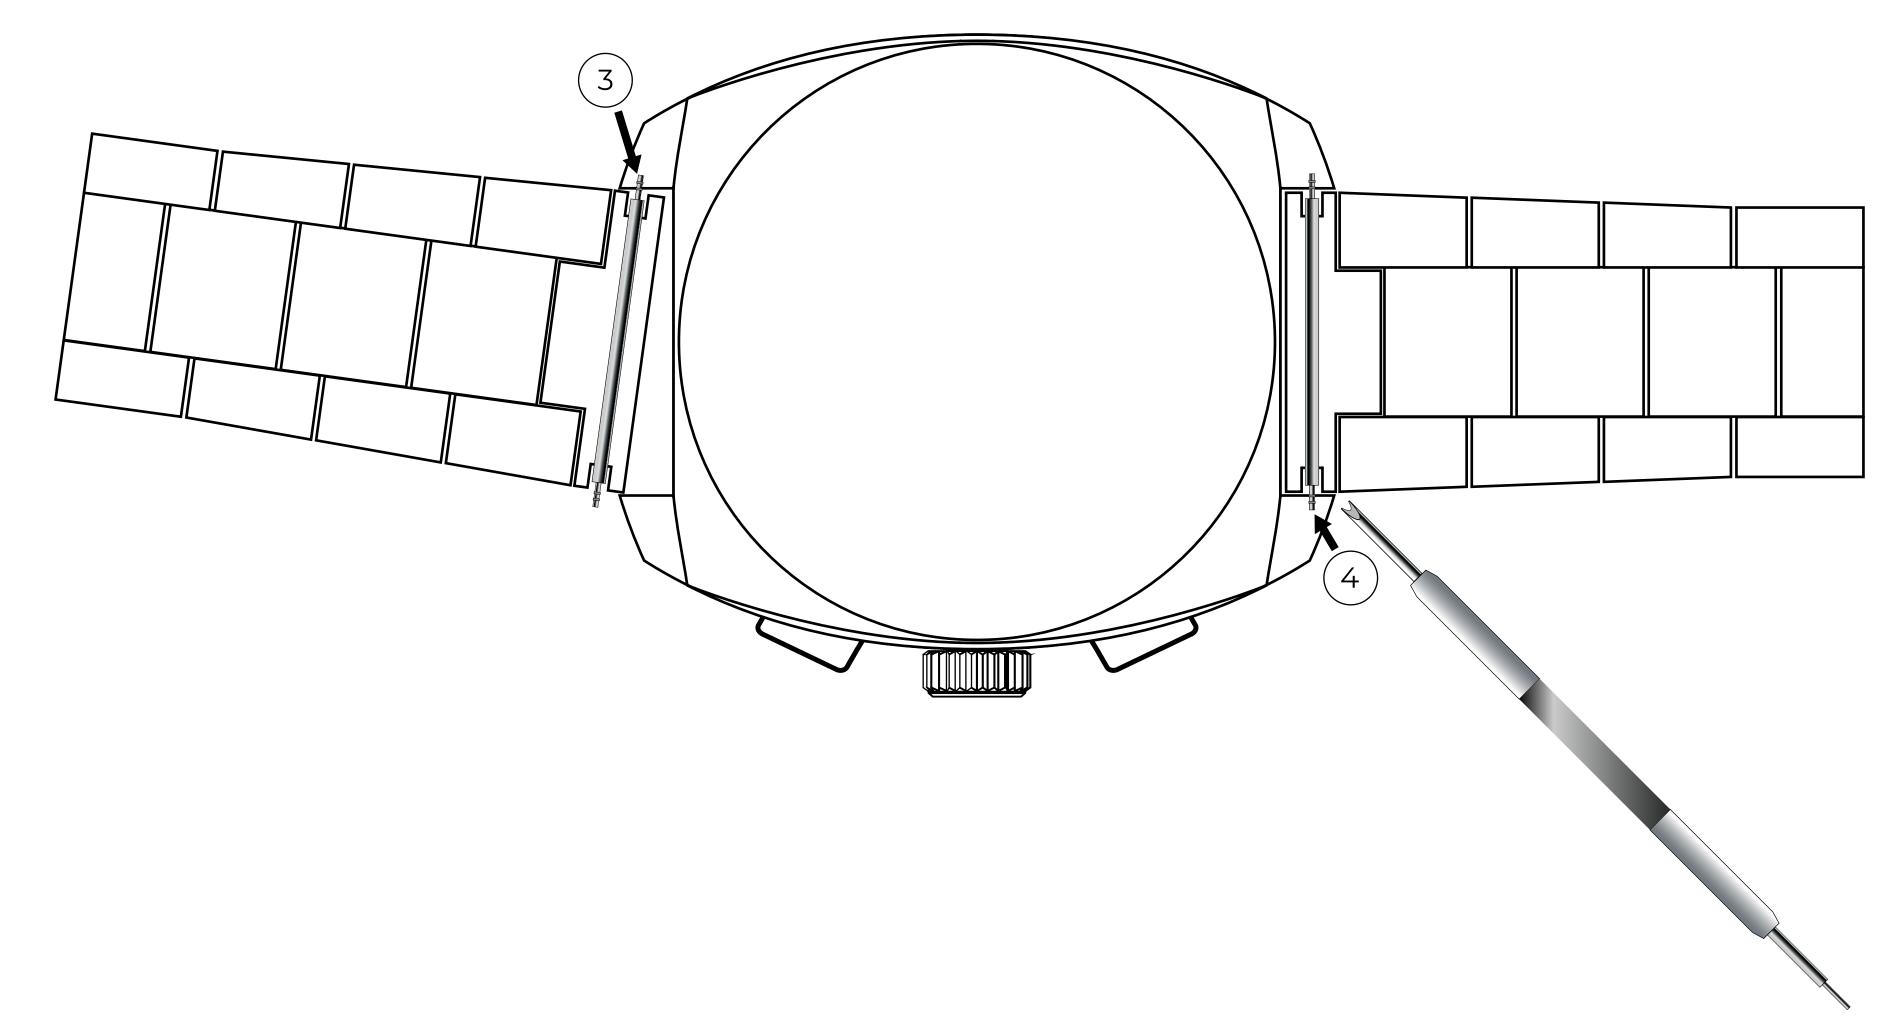

## **INSTALL BRACELET**

- 1. Remove any existing strap or bracelet from the watch.
- 2. Insert the spring bar into the bracelet.
- 3. Fit one side of the spring bar into the lug hole.
- 4. Use the spring bar tool to insert the spring bar into the other lug hole.