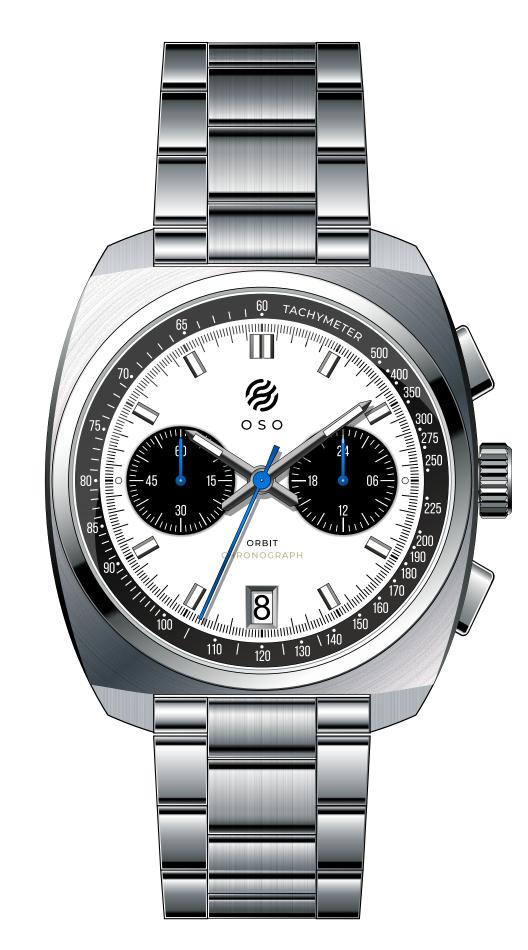

## **ORBIT STAINLESS STEEL BRACELET**

This 20mm steel bracelet is designed to fit the Orbit collection or any watch with a lug width of 20mm. The bracelet features a butterfly clasp, which makes it completely invisible when you're wearing the watch, making it seamless and elegant at the same time.

A full 316L stainless steel bracelet ensures maximum durability and enhances the look of the watch, making it versatile and wearable for all occasions. Screw-in links ensure that resizing can be done easily and that your watch will stay secure at all times.

## **TECHNICAL SPECIFICATIONS**

Lug Width: 20mm Clasp Type: Butterfly Clasp Material: 316L Solid Stainless Steel Material Finish: Brushed and Polished Adjustment: Screw-In Links End Links: Fitted Solid End Links Taper: 20mm to 18mm