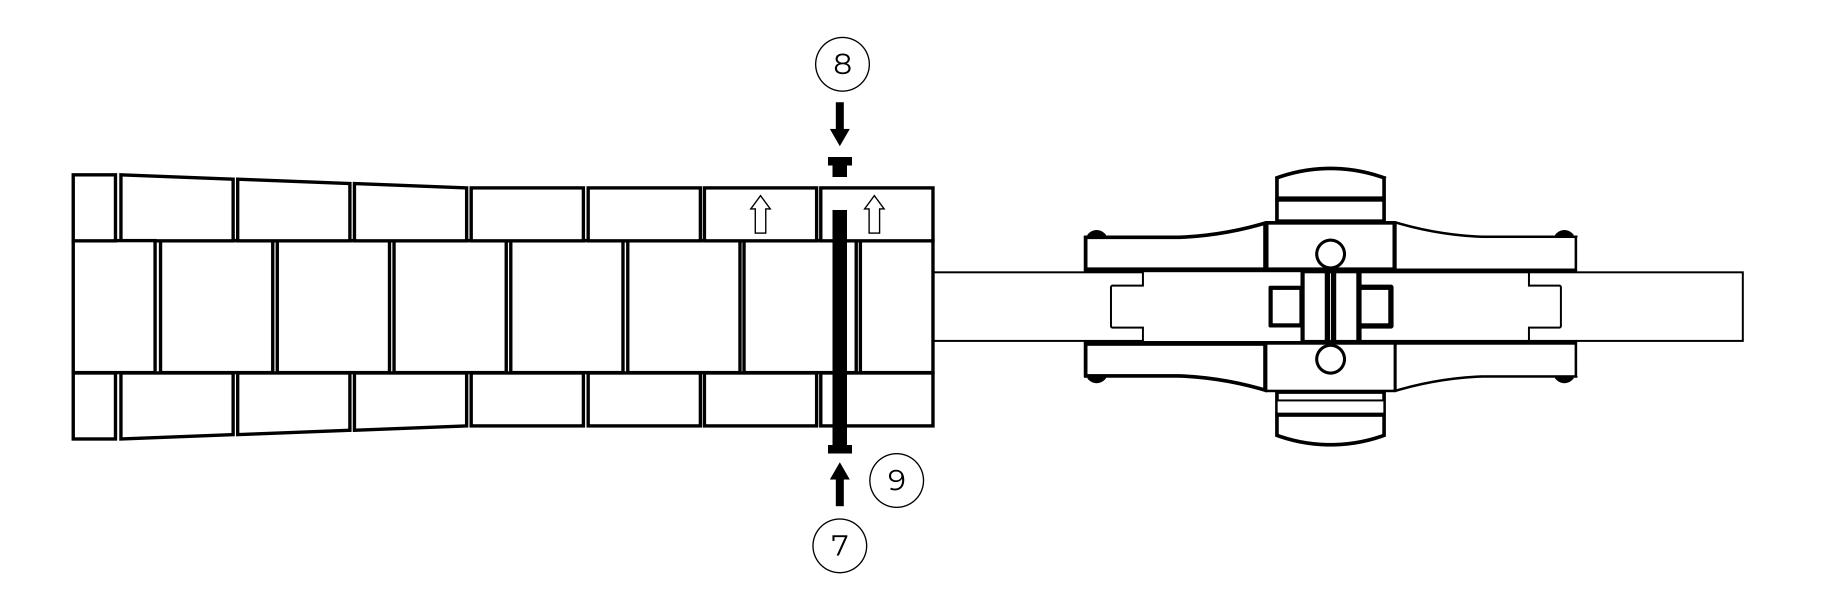

- 1. To remove the link, insert the flathead screwdrivers onto both sides of the link.
- 2. Turn the screw counterclockwise on the side with the arrow indicator.
- 3. Use the screwdriver on the other side as an anchor to prevent it from turning while unscrewing the other side.

4. Remove the screw on the side with the arrow.

5. Insert the link pin removal tool into the hole and push the pin out.

Suggestion: If you find the pin difficult to remove, try the other link instead. Forcing the pin might damage the bracelet or lead to injury. Seek assistance from an experienced watch technician.

6. Remove the neccessary links according to your wrist size. Connect the existing link together

7. Insert the pin into the side without the arrow.

8. Turn the screw clockwise to tighten the screw.

9. Use the screwdriver on the other side as an anchor to prevent it from turning while unscrewing the other side.