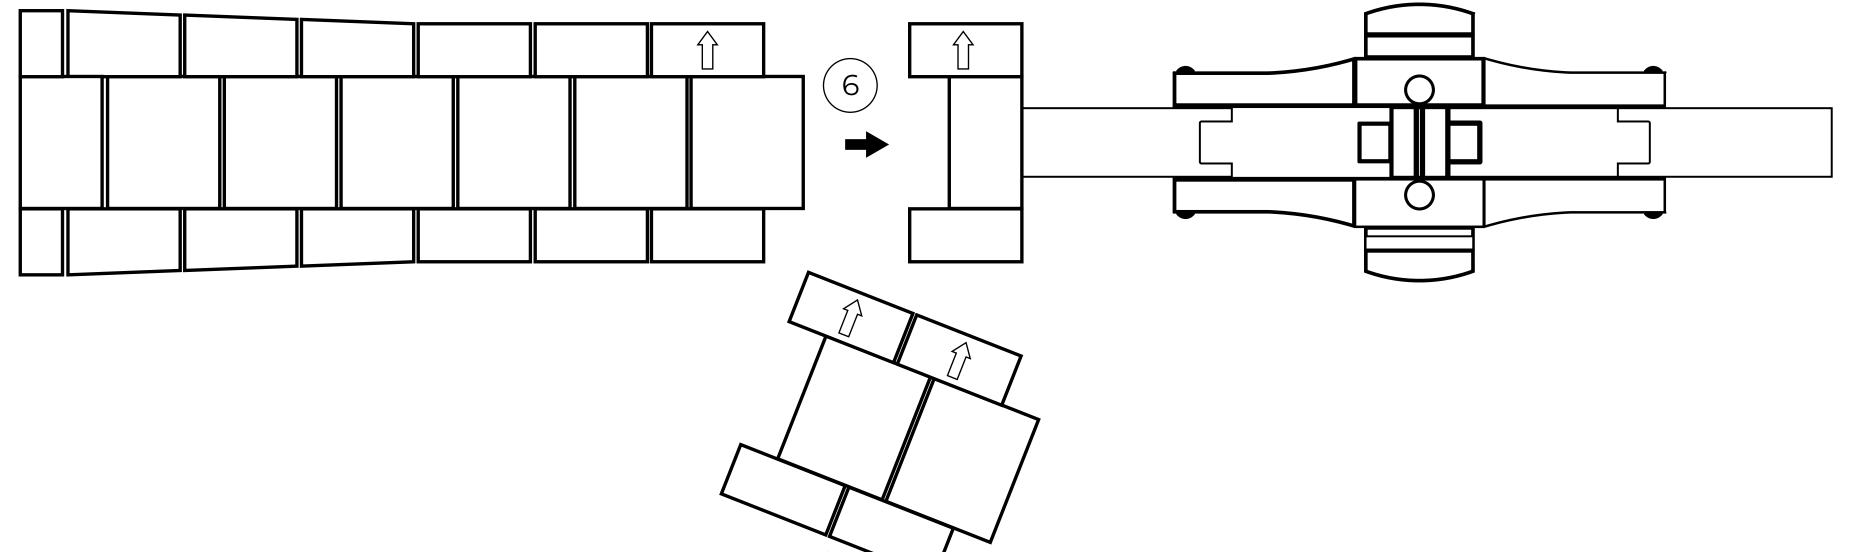

## **INSTALL BRACELET**

- 1. Remove any existing strap or bracelet from the watch.
- 2. Insert the spring bar into the bracelet.
- 3. Fit one side of the spring bar into the lug hole.
- 4. Use the spring bar tool to insert the spring bar into the other lug hole.