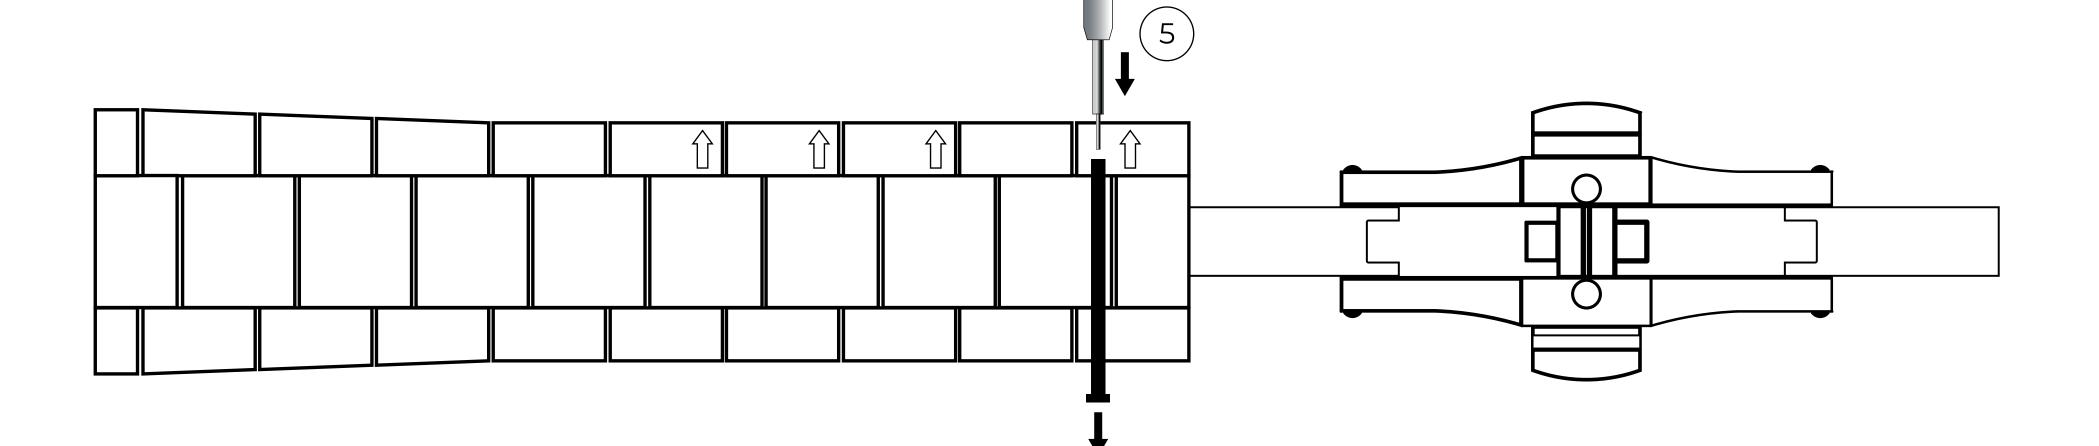

4. Remove the screw on the side with the arrow.

5. Insert the link pin removal tool into the hole and push the pin out.

Suggestion: If you find the pin difficult to remove, try the other link instead. Forcing the pin might damage the bracelet or lead to injury. Seek assistance from an experienced watch technician.

6. Remove the neccessary links according to your wrist size. Connect the existing link together

7. Insert the pin into the side without the arrow.

8. Turn the screw clockwise to tighten the screw.

9. Use the screwdriver on the other side as an anchor to prevent it from turning while unscrewing the other side.