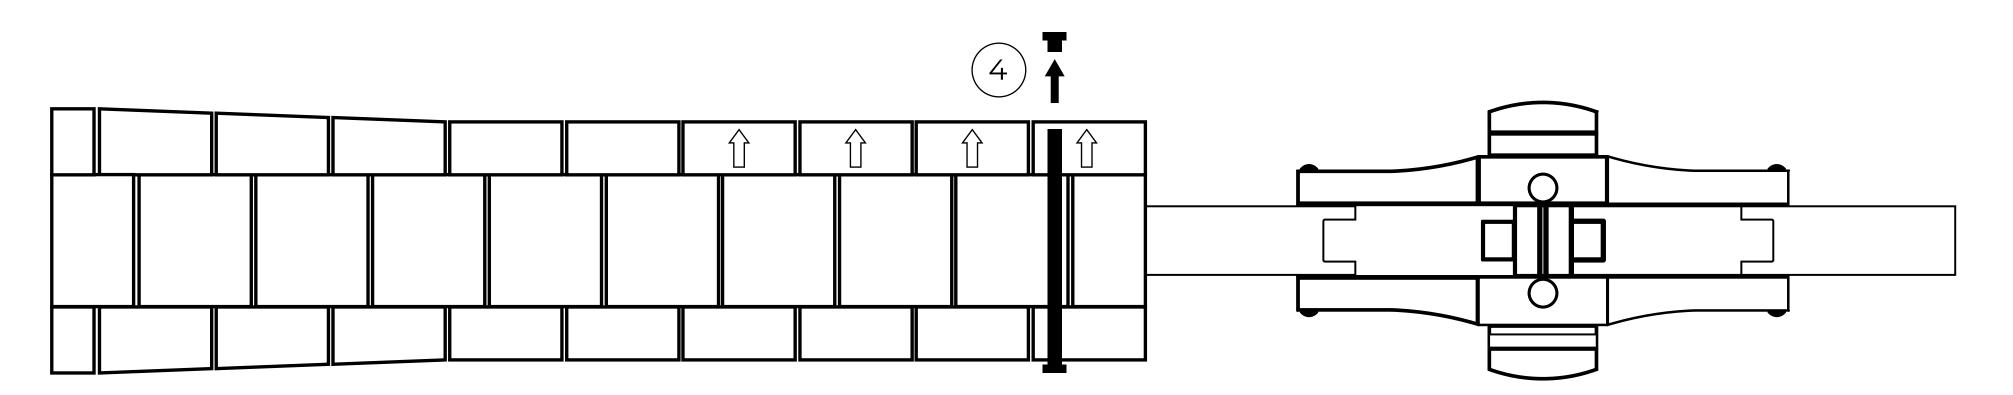

4. Remove the screw on the side with the arrow.

5. Insert the link pin removal tool into the hole and push the pin out.

Suggestion: If you find the pin difficult to remove, try the other link instead. Forcing the pin might damage the bracelet or lead to injury. Seek assistance from an experienced watch technician.

6. Remove the neccessary links according to your wrist size. Connect the existing link together

7. Insert the pin into the side without the arrow.

8. Turn the screw clockwise to tighten the screw.

9. Use the screwdriver on the other side as an anchor to prevent it from turning while unscrewing the other side.